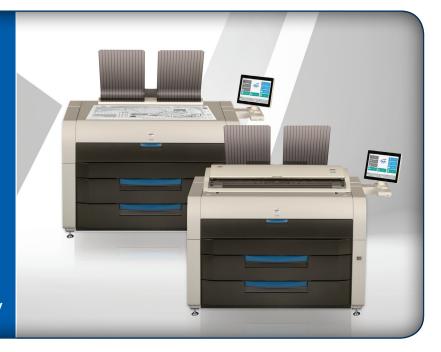

# **KIP 7770**

# The space saving design of the KIP 7770 provides near-wall operation and is expandable as production demands increase.

- Ultimate in advanced technology and versatility
- Superior image quality and reliable performance
- Sustainable benefits and cost effective operations
- Designed to deliver exceptional value

#### **Production System**

- Performance & Reliability
- Print, Copy and Scan in b&w and colour
- Fast imaging with KIP Tru-Speed technology
- Visual operator feedback system
- Productive, non-stop stream scanning
- Colour / b&w production software apps
- High resolution, 24-Bit colour image quality

#### **Network Print System**

- Colour Multi-Touch Controls
- 9 'A1' Size Prints Per Minute
- 2 or 4 Integrated Media Rolls
- Integrated Touchscreen with Advanced User Management
- PC & Web Based Submission tools