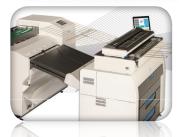

# The space saving design of the KIP 7770 provides near-wall operation and is expandable as production demands increase.

- Ultimate in advanced technology and versatility
- Superior image quality and reliable performance
- Sustainable benefits and cost effective operations
- Designed to deliver exceptional value

# Integrated Production Systems Fully Integrated Folding & Stacking

- Easy Print Set Handling & Distribution
- Two Way Communications for Intelligent Operation