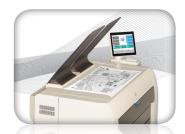

#### **Multi-Function System**

- Create Colour Copies Directly to Inkjet Printers
- Scan to a Wide range of File Formats
- Real Time Copy and Scan Previews
- USB Printing and Scanning Support
- On Screen Copy, Print & can Previews

#### **Production System**

- Performance & Reliability
- Print, Copy and Scan in b&w and colour
- Fast imaging with KIP Tru-Speed technology
- Visual operator feedback system
- Productive, non-stop stream scanning
- Colour / b&w production software apps
- High resolution, 24-Bit colour image quality