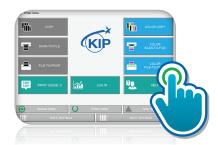

### **SMART MULTI-TOUCH CONTROLS**

- Colour Multi-Touch Controls
- Cloud Connected
- Super View Image Control
  - Copy, scan and print previews
  - Instantly view b&w and colour images
  - Multi-touch controls allow you to zoom, rotate & pan the image preview

#### **Smart Multi-Touch Controls**

- One Touch Access to System Features in 25 languages
- Instantaneously responsive 307mm colour touchscreen
- Intuitive feature selection for easy operation