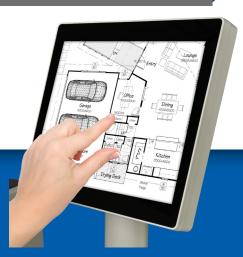

### **SMART MULTI-TOUCH CONTROLS**

- Colour Multi-Touch Controls
- Cloud Connected
- Super View Image Control
  - Copy, scan and print previews
  - Instantly view b&w and colour images
  - Multi-touch controls allow you to zoom, rotate & pan the image preview

#### **Multi-Function System**

- Create Colour Copies Directly to Inkjet Printers
- Scan to a Wide range of File Formats
- Real Time Copy and Scan Previews
- USB Printing and Scanning Support
- On Screen Copy, Print & can Previews

#### **Smart Multi-Touch Controls**

- One Touch Access to System Features in 25 languages
- Instantaneously responsive 307mm colour touchscreen
- Intuitive feature selection for easy operation