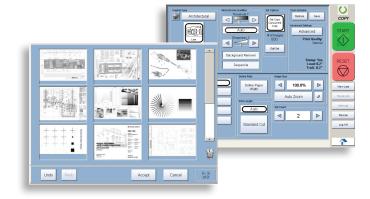

#### **KIP 700m Touchscreen Printing**

KIP 700m provides the power of touch controls to view, scale, organise and print file sets from USB drives, CD's DVD's and network locations. Total operator efficiency is achieved through use of the KIP 700m central touchscreen, the intuitive interface that displays all system control settings on one screen to enhance productivity.

The ultimate in copy, scan and print technology is right at your fingertips.