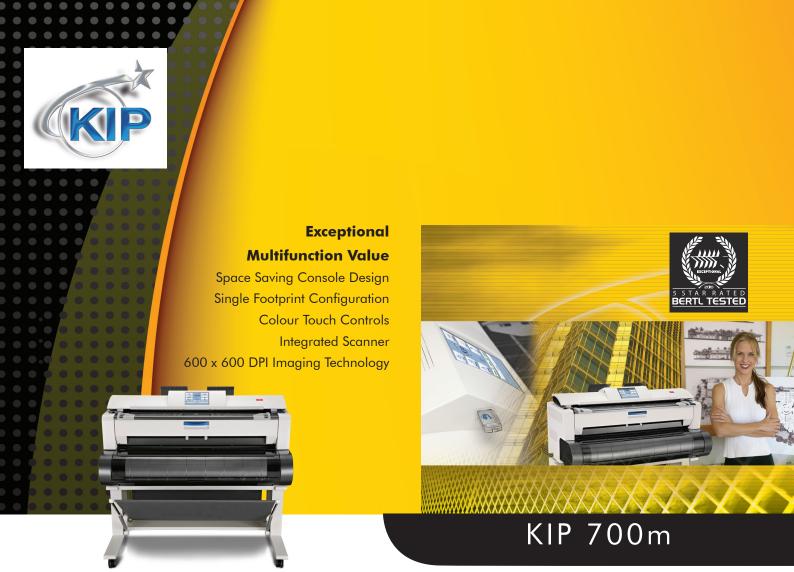

The KIP 700m is the highest value wide format multifunction system in the world. It sets new standards for professional quality at a breakthrough value performance level.

#### **KIP 700m Precision Design**

The 700m delivers fast and accurate copies and prints using toner based imaging technology that produces UV stable prints. 100% toner efficient KIP High Definition Print Technology ensures rich blacks and smooth gradients. Superior print, copy and scan resolution captures fine details with remarkable tone clarity, keeping reproductions true.